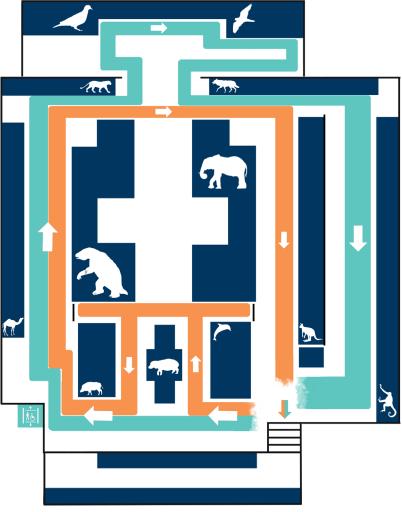

# Lower Gallery

#### Blue route:

Hoofed mammals Carnivores British bird gallery Rodents Primates

### Orange route:

Marine mammals Charles Darwin specimens Megafauna Afrotheria Marsupials

If you do both coloured routes, you will see the whole Museum. Unless otherwise requested, you can start upstairs or downstairs, and with blue or orange routes.