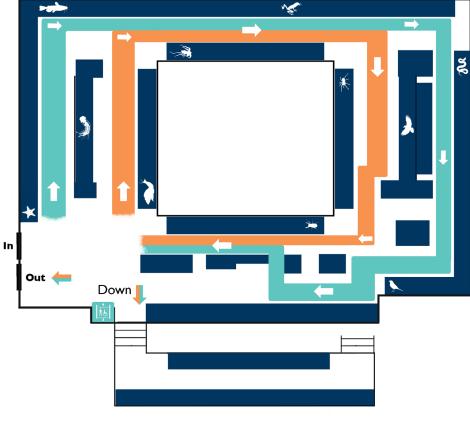

# Upper Gallery

### Blue route:

Starfish Sharks Other fishes Amphibians Reptiles Perching birds

## Orange route:

Coral reef Molluscs Spiders Other birds Insects